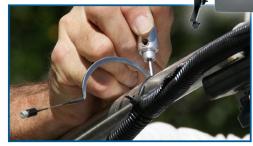

**Proliner Hookpen:** Tool for the accurate measuring of tubular frames.

**Prodim Plotter:** If the step to CNC cutting is too big the Prodim Plotter offers the best alternative. Plots large dimensions, directly on canvas and with high precision.

**Prodim Procutter:** 

Total solutions for each difficulty level

Prodim Plotter: Plot directly on canvas

Proliner IPT: Measure hard-to-reach points

Proliner Hookpen: Tool for tubular frames