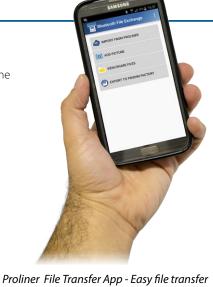

#### **Proliner File Transfer mobile app**

Save valuable time by using the Proliner File Transfer mobile app to transfer project measurement files from the Proliner to a mobile device (via Bluetooth) and onwards to the factory.