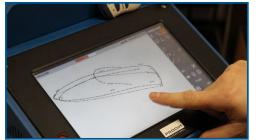

#### Measure 2D and 3D shapes fast, easy and accurate

The Proliner is a portable digital measuring tool with patented technology: Measuring with a wire. At the end of the wire is a metal measuring pen. With this measuring pen you can simply mark the relevant points. These points are directly translated into a digital DXF CAD file. Straight, curved and very complex shapes can be measured fast and accurate from every position.

The Proliner is the fastest, most accurate, reliable and durable digital templating solution in the market. Measuring with a wire does not require targets and has no reflection inaccuracies and therefore the Proliner gives the best return of investment to marine fabricators.