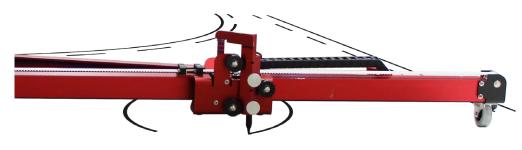

**Proliner Hookpen:** Tool for the accurate measuring of tubular frames.

**Prodim Plotter:** If the step to CNC cutting is too big the Prodim Plotter offers the best alternative. Plots large dimensions, directly on canvas and with high precision.

**Prodim Procutter:** 

Total solutions for each difficulty level

Prodim Plotter: Plot directly on canvas

Proliner IPT: Measure hard-to-reach points

Proliner Hookpen: Tool for tubular frames