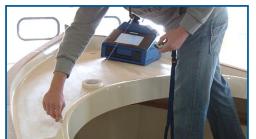

#### Measure 2D and 3D shapes fast, easy and accurate

The Proliner is a portable digital measuring tool with patented technology: Measuring with a wire. At the end of the wire is a metal measuring pen. With this measuring pen you can simply mark the relevant points. These points are directly translated into a digital DXF CAD file. Straight, curved and very complex shapes can be measured fast and accurate from every position.

The Proliner is the fastest, most accurate, reliable and durable digital templating solution in the market. Measuring with a wire does not require targets and has no reflection inaccuracies and therefore the Proliner gives the best return of investment to marine fabricators.