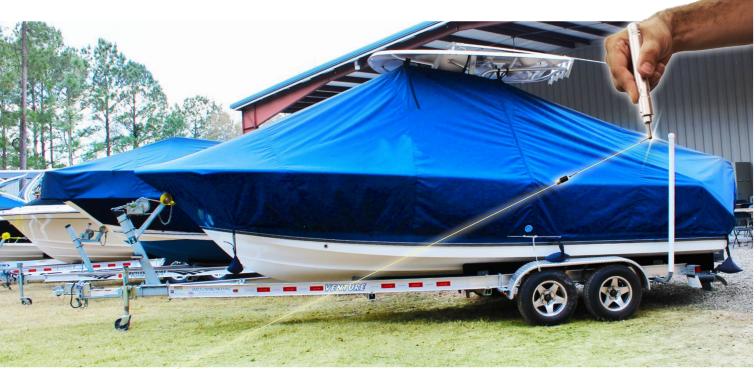

- Measure fast and accurate with the Proliner
- Measure on-site or in the factory
- Eliminate mistakes, save costs
- · Physical molds become redundant
- Prepare digital templates for production
- Digitize entire business processes
- Expand your business activities, use the Proliner's flexibility

Ship hulls, holds and other shapes

Ship floors and teak decks

Cushions, interiors and upholstery

Ship roof, covers and awnings

PRODIM

Windows, doors, blinds and portholes

Frames, wind shields and Bimini tops