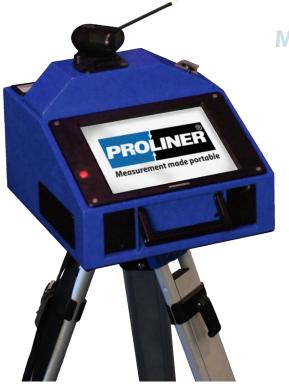

### **Proliner series**

#### Measure 2D and 3D shapes fast, easy and accurate

The Proliner is a portable digital measuring tool with patented technology: Measuring with a wire. At the end of the wire is a metal measuring pen. With this measuring pen you can simply mark the relevant points. These points are directly translated into a digital DXF CAD file. Straight, curved and very complex shapes can be measured fast and accurate from every position.

The Proliner is the fastest, most accurate, reliable and durable digital templating solution in the market. Measuring with a wire does not require targets and has no reflection inaccuracies and therefore the Proliner gives the best return of investment to marine fabricators.