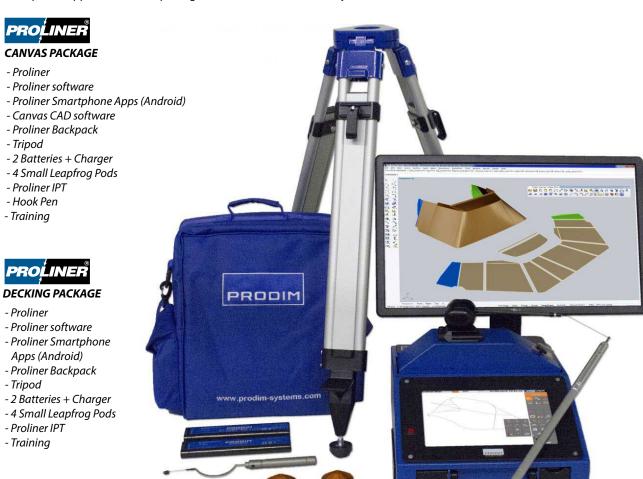

Examples of application-based packages used in the marine industry:

**VISIT OUR WEBSITE FOR MORE INFORMATION AND** 

**DEMONSTRATION VIDEOS** 