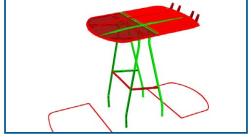

#### Measure 2D and 3D shapes fast, easy and accurate

The Proliner is a portable digital measuring tool with patented technology: Measuring with a wire. At the end of the wire is a metal measuring pen. With this measuring pen you can simply mark the relevant points. These points are directly translated into a digital DXF CAD file. Straight, curved and very complex shapes can be measured fast and accurate from every position.

The Proliner is the fastest, most accurate, reliable and durable digital templating solution in the market. Measuring with a wire does not require targets and has no reflection inaccuracies and therefore the Proliner gives the best return of investment to marine fabricators.