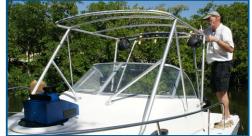

**Proliner Hookpen:** Tool for the accurate measuring of tubular frames.

**Prodim Plotter:** If the step to CNC cutting is too big the Prodim Plotter offers the best alternative. Plots large dimensions, directly on canvas and with high precision.

**Prodim Procutter:** 

Total solutions for each difficulty level

Prodim Plotter: Plot directly on canvas

Proliner IPT: Measure hard-to-reach points

Proliner Hookpen: Tool for tubular frames